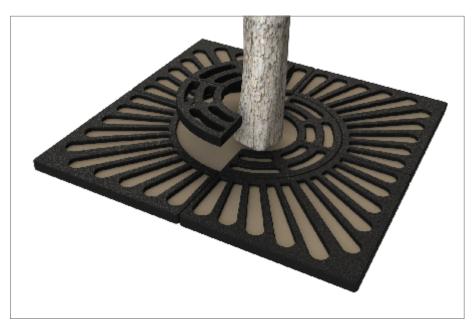

## Tree Grille | ASF 317 Recycled Cast Iron Tree Grille

**Material:** 

100% recycled engineering grade 250 cast iron as standard. Also available in any grade of recycled ductile cast iron

**Standard Finish:** 