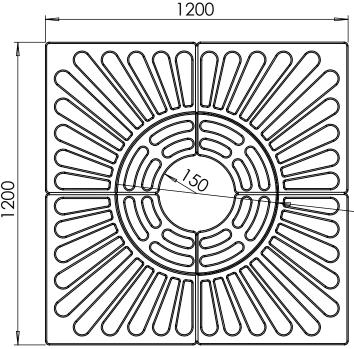

Ø 640 Removable inner section to allow tree growth

1:15

## Tree Grille | ASF 317 Recycled Cast Iron Tree Grille

**Material:** 

100% recycled engineering grade 250 cast iron as standard. Also available in any grade of recycled ductile cast iron

**Standard Finish:** 